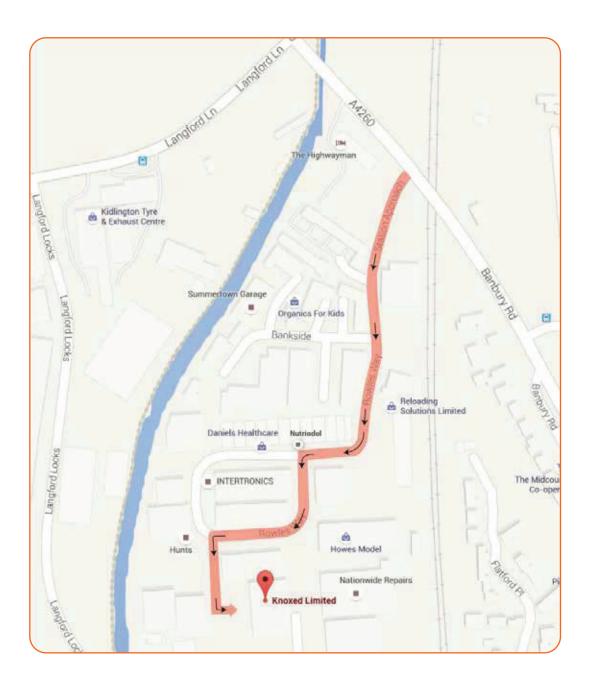

Knoxed Limited, Unit 15 Station Field Industial Estate, Station Approach, Kidlington, OX5 1JD, United Kingdom.

#### SALARY: £16500-19000 PER ANNUM (DEPENDING ON THE LEVEL OF SKILLS)

We are new in the Industrial Estate so it can get difficult to locate us. Please use these directions to reach us: Once you enter the Station Field Industrial Estate, keep heading straight downwards onto Station Approach and further down onto Rowles Way as it turns to the right. As you see 'Nutriodol' on your right, make a left turn (on the one way system) and then an immediate right. As you see 'Hunts' in front of you, please make a left turn and go past the white and yellow fenced gates to enter the parking lot for Knoxed Limited.